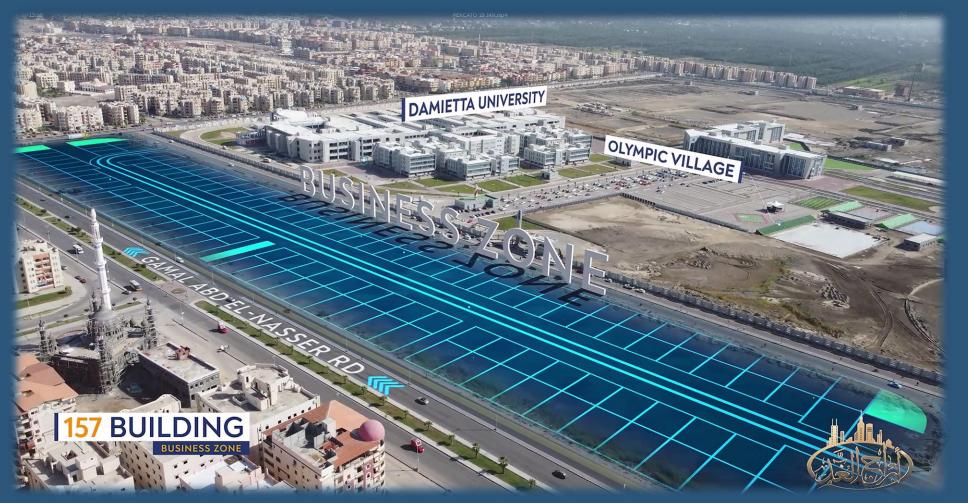

# DAMIETTA UNIVERSITY

- DAMIETTA UNIVERSITY HAS BEEN BUILT ON AN AREA OF 200 ACRES . IT COMPRISES 14 FACULTIES WITH DIFFERENT SPECIALIZATIONS, APPROXIMATELY 40,000 INDIVIDUALS, INCLUDING STUDENTS, RESEARCHERS, GRADUATE STUDENTS, AND EXPATRIATES. THE UNIVERSITY ALSO INCLUDES THE OLYMPIC VILLAGE WITH VARIOUS SPORTS FACILITIES .

## LINES MALL PROJECT

WHERE IS LINES MALL ?

ABRAG ELGHAD REAL ESTATE DEVELOPMENT COMPANY PROVIDES TO CLIENTS.

LINES MALL ..

- IT IS A FEATURED REAL ESTATE PROJECT IN NEW DAMIETTA CITY, LOCATED NEAR THE INTERNATIONAL COASTAL ROAD AND THE MAIN ENTRANCE OF THE CITY. THE PROJECT IS ALSO SITUATED NEXT TO THE WESTERN TRANSPORTATION STOP AND IN FRONT OF DAMIETTA UNIVERSITY. ADDITIONALLY, THE COMMERCIAL ZONE IS APPROXIMATELY 20 ACRES IN SIZE .

- BUSINESS ZONE DIVIDED INTO 157 RESIDENTIAL, ADMINISTRATIVE AND BUSINESS BUILDINGS.
- ABRAG ELGHAD COMPANY IN ITS FIRST PHASE HAS FIVE PROJECTS WITH FEATURED LOCATIONS WITHIN THE ZONE WITH SPACES RANGING FROM 281 TO 560 METERS.
- MERCATO 2, (562 METERS)
- MERCATO 3, (328 METERS)
- MERCATO 4, (281 METERS)
- MERCATO 5, (360 METERS)
- MERCATO 6, (360 METERS)
- MERCATO 7, (280 METERS)