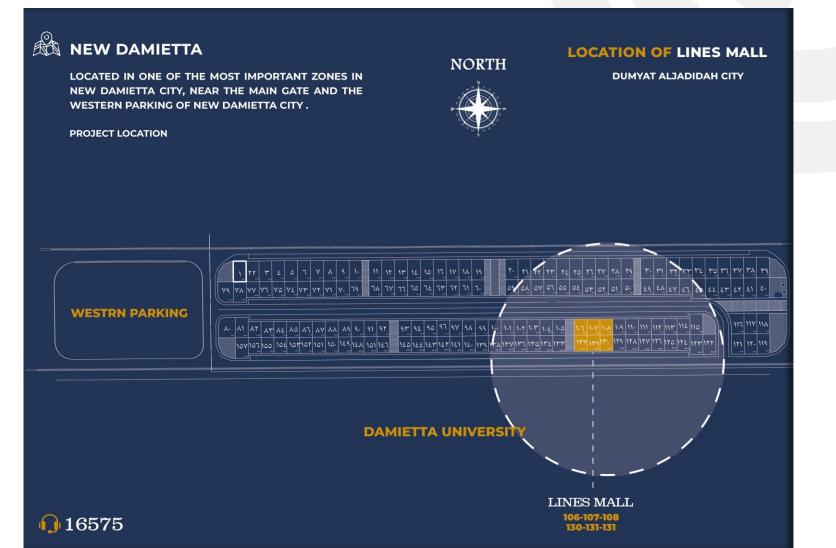

## **PROJECT LOCATION**

- ABRAG ELGHAD HAS A RANGE OF COMMERCIAL AND RESIDENTIAL REAL ESTATE PROJECTS IN

THE NEW DAMIETTA CITY, MORE THAN 17 PROJECTS IN DIFFERENT AND FEATURED LOCATIONS .

## LINES MALL PROJECT

WHERE IS LINES MALL ?

ABRAG ELGHAD REAL ESTATE DEVELOPMENT COMPANY PROVIDES TO CLIENTS.

LINES MALL ..

- IT IS A FEATURED REAL ESTATE PROJECT IN NEW DAMIETTA CITY, LOCATED NEAR THE INTERNATIONAL COASTAL ROAD AND THE MAIN ENTRANCE OF THE CITY. THE PROJECT IS ALSO SITUATED NEXT TO THE WESTERN TRANSPORTATION STOP AND IN FRONT OF DAMIETTA UNIVERSITY. ADDITIONALLY, THE COMMERCIAL ZONE IS APPROXIMATELY 20 ACRES IN SIZE .

## **LINES FLOORS**

| CONTAINS                               | LINES MALL                         |
|----------------------------------------|------------------------------------|
| GROUND<br>SHOPS                        | 30 SHOPS                           |
| MEZANINE<br>SHOPS                      | <b>36</b> SHOPS                    |
| <b>OFFICES</b><br>FIRST + SECOND FLOOR | 60 OFFICES                         |
| UNITS                                  | 10 UNITS                           |
| PROJECT<br>NUMBER                      | 106 - 107 - 108<br>130 - 131 - 132 |