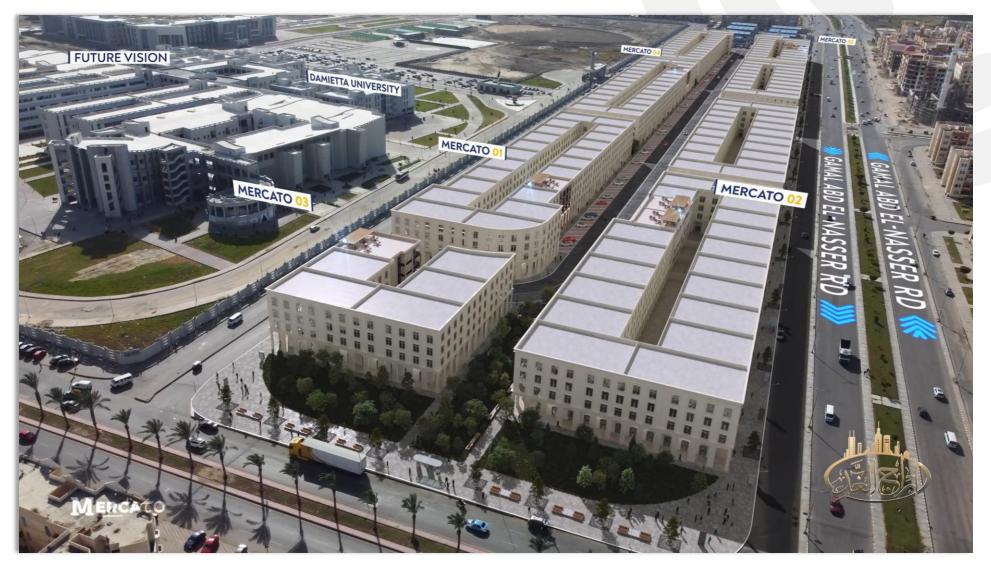

- BUSINESS ZONE DIVIDED INTO 157 RESIDENTIAL, ADMINISTRATIVE AND BUSINESS BUILDINGS.
- ABRAG ELGHAD COMPANY IN ITS FIRST PHASE HAS FIVE PROJECTS WITH FEATURED LOCATIONS WITHIN THE ZONE WITH SPACES RANGING FROM 281 TO 560 METERS.
- MERCATO 2, (562 METERS)
- MERCATO 3, (328 METERS)
- MERCATO 4, (281 METERS)
- MERCATO 5, (360 METERS)
- MERCATO 6, (360 METERS)
- MERCATO 7, (280 METERS)